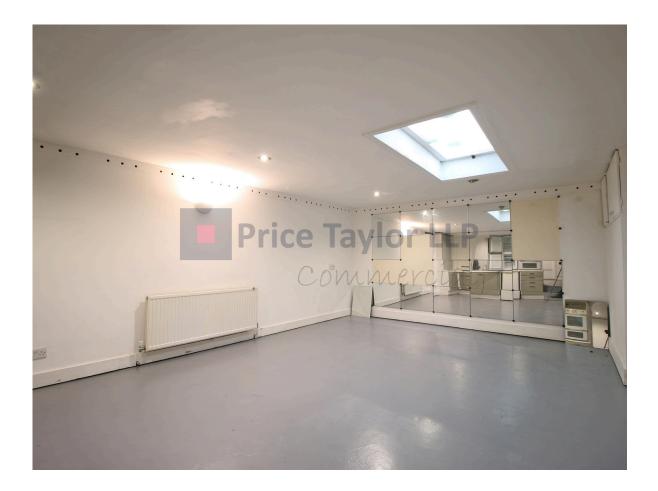

#### DESCRIPTION

Self contained versatile quiet basement premises with sky light, located in a mixed use building, with good ceiling height, modern lighting, and well presented. Would suit a range of uses to include show room, media, creative sector, professional services, medical, health & beauty, fitness, or other uses such as light industrial / laboratory use.

The Property is entered via an attractive shared front entrance at street level, with art work on the wall, and there are short flights of steps down to the basement. Facilities include a WC with wash hand basin and window to rear aspect, and fitted kitchen. There is an independent heating system, and 24 Hour access available. Superfast Fibre Broadband is available by separate contract direct with the provider.

#### ACCOMMODATION

The property comprises the following approximate gross internal area:

Basement:

575 sq ft (53.4 sq m)