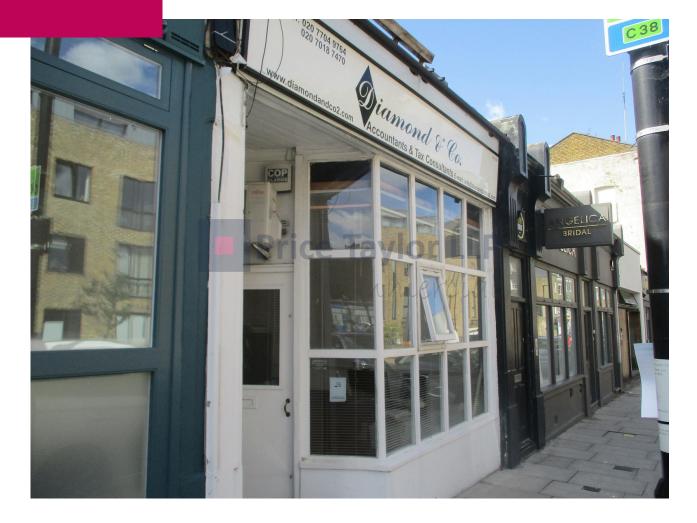

#### LOCATION

The property is situated on the west side of the busy Liverpool Road which runs parallel with Upper Street, Islington's main commercial thoroughfare. The premises are in a secondary parade of shops and the surrounding area is predominantly residential with some shops and offices. Angel Underground Station and Highbury & Islington Underground Station are approximately 1/2 a mile to the south and 1/3 a mile to the north respectively of the subject property. St Pancras International Station is within a 24minute walk away for Eurostar Services to the continent.

#### DESCRIPTION

Self contained versatile quiet basement premises with sky light, located in a mixed use building, with good ceiling height, modern lighting, and well presented. Would suit a range of uses to include show room, media, creative sector, professional services, medical, health & beauty, fitness, or other uses such as light industrial / laboratory use.