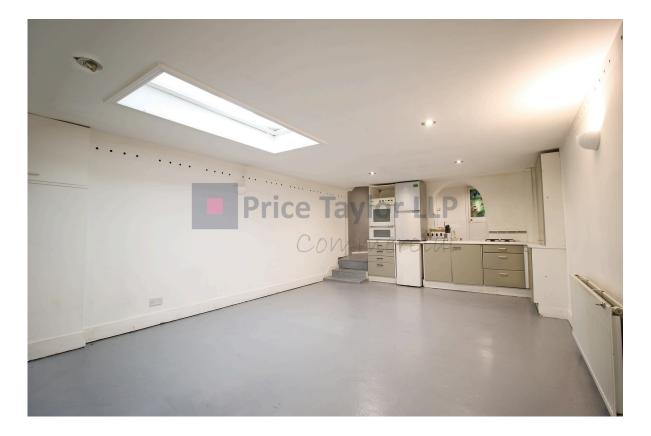

#### DESCRIPTION

Self contained versatile quiet basement premises with sky light, located in a mixed use building, with good ceiling height, modern lighting, and well presented. Would suit a range of uses to include show room, media, creative sector, professional services, medical, health & beauty, fitness, or other uses such as light industrial / laboratory use.

The Property is entered via an attractive shared front entrance at street level, with art work on the wall, and there are short flights of steps down to the basement. Facilities include a WC with wash hand basin and window to rear aspect, and fitted kitchen. There is an independent heating system, and 24 Hour access available. Superfast Fibre Broadband is available by separate contract direct with the provider.

#### ACCOMMODATION

The property comprises the following approximate gross internal area:

Basement:

575 sq ft (53.4 sq m)