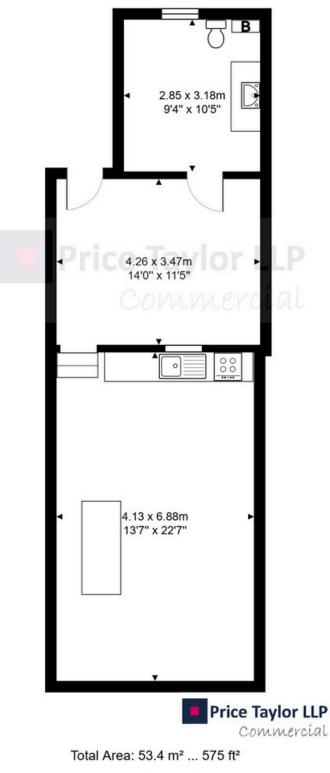

#### DESCRIPTION

Self contained versatile quiet basement premises with sky light, located in a mixed use building, with good ceiling height, modern lighting, and well presented. Would suit a range of uses to include show room, media, creative sector, professional services, medical, health & beauty, fitness, or other uses such as light industrial / laboratory use.

The Property is entered via an attractive shared front entrance at street level, with art work on the wall, and there are short flights of steps down to the basement. Facilities include a WC with wash hand basin and window to rear aspect, and fitted kitchen. There is an independent heating system, and 24 Hour access available. Superfast Fibre Broadband is available by separate contract direct with the provider.

#### ACCOMMODATION

The property comprises the following approximate gross internal area:

Basement:

575 sq ft (53.4 sq m)

#### Lower Ground Floor, 253 Liverpool Road

All measurements are approximate and for display purposes only