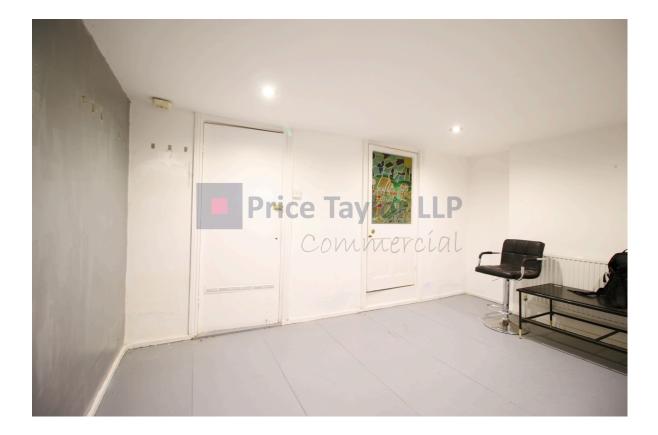

#### DESCRIPTION

Self contained versatile quiet basement premises with sky light, located in a mixed use building, with good ceiling height, modern lighting, and well presented. Would suit a range of uses to include show room, media, creative sector, professional services, medical, health & beauty, fitness, or other uses such as light industrial / laboratory use.

The Property is entered via an attractive shared front entrance at street level, with art work on the wall, and there are short flights of steps down to the basement. Facilities include a WC with wash hand basin and window to rear aspect, and fitted kitchen. There is an independent heating system, and 24 Hour access available. Superfast Fibre Broadband is available by separate contract direct with the provider.