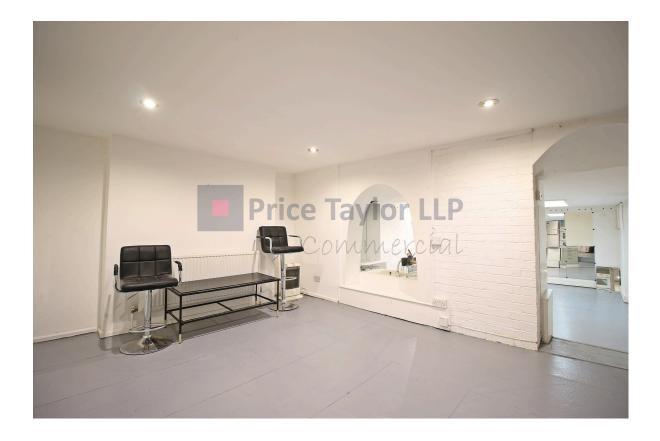

#### DESCRIPTION

Self contained versatile quiet basement premises with sky light, located in a mixed use building, with good ceiling height, modern lighting, and well presented. Would suit a range of uses to include show room, media, creative sector, professional services, medical, health & beauty, fitness, or other uses such as light industrial / laboratory use.

The Property is entered via an attractive shared front entrance at street level, with art work on the wall, and there are short flights of steps down to the basement. Facilities include a WC with wash hand basin and window to rear aspect, and fitted kitchen. There is an independent heating system, and 24 Hour access available. Superfast Fibre Broadband is available by separate contract direct with the provider.

#### ACCOMMODATION

The property comprises the following approximate gross internal area:

Basement:

575 sq ft (53.4 sq m)